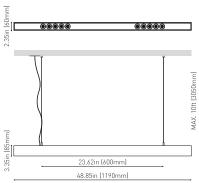

## BLACK FOSTER SUSPENSION

|                   | Name BLACK FOSTER SUSP 1200 UL SPOT DIM ON BOARD 3000K WT                                                                                                                                                                                                                                                                                                                                                                                                                                                                                                                                                                                                                                                                                                                                                                                                                                                                                                                                                                                                                                                                                                                                                                                                                                                                                                                                                                                                                                                                                                                                                                                                                                                                                                                                                                                                                                                                                                                                                                                                                                                                      |
|-------------------|--------------------------------------------------------------------------------------------------------------------------------------------------------------------------------------------------------------------------------------------------------------------------------------------------------------------------------------------------------------------------------------------------------------------------------------------------------------------------------------------------------------------------------------------------------------------------------------------------------------------------------------------------------------------------------------------------------------------------------------------------------------------------------------------------------------------------------------------------------------------------------------------------------------------------------------------------------------------------------------------------------------------------------------------------------------------------------------------------------------------------------------------------------------------------------------------------------------------------------------------------------------------------------------------------------------------------------------------------------------------------------------------------------------------------------------------------------------------------------------------------------------------------------------------------------------------------------------------------------------------------------------------------------------------------------------------------------------------------------------------------------------------------------------------------------------------------------------------------------------------------------------------------------------------------------------------------------------------------------------------------------------------------------------------------------------------------------------------------------------------------------|
|                   | Reference         U3211151WTMG                                                                                                                                                                                                                                                                                                                                                                                                                                                                                                                                                                                                                                                                                                                                                                                                                                                                                                                                                                                                                                                                                                                                                                                                                                                                                                                                                                                                                                                                                                                                                                                                                                                                                                                                                                                                                                                                                                                                                                                                                                                                                                 |
|                   | Color Textured white-Metallized gold                                                                                                                                                                                                                                                                                                                                                                                                                                                                                                                                                                                                                                                                                                                                                                                                                                                                                                                                                                                                                                                                                                                                                                                                                                                                                                                                                                                                                                                                                                                                                                                                                                                                                                                                                                                                                                                                                                                                                                                                                                                                                           |
|                   | Category SUSPENSION                                                                                                                                                                                                                                                                                                                                                                                                                                                                                                                                                                                                                                                                                                                                                                                                                                                                                                                                                                                                                                                                                                                                                                                                                                                                                                                                                                                                                                                                                                                                                                                                                                                                                                                                                                                                                                                                                                                                                                                                                                                                                                            |
|                   |                                                                                                                                                                                                                                                                                                                                                                                                                                                                                                                                                                                                                                                                                                                                                                                                                                                                                                                                                                                                                                                                                                                                                                                                                                                                                                                                                                                                                                                                                                                                                                                                                                                                                                                                                                                                                                                                                                                                                                                                                                                                                                                                |
|                   |                                                                                                                                                                                                                                                                                                                                                                                                                                                                                                                                                                                                                                                                                                                                                                                                                                                                                                                                                                                                                                                                                                                                                                                                                                                                                                                                                                                                                                                                                                                                                                                                                                                                                                                                                                                                                                                                                                                                                                                                                                                                                                                                |
|                   |                                                                                                                                                                                                                                                                                                                                                                                                                                                                                                                                                                                                                                                                                                                                                                                                                                                                                                                                                                                                                                                                                                                                                                                                                                                                                                                                                                                                                                                                                                                                                                                                                                                                                                                                                                                                                                                                                                                                                                                                                                                                                                                                |
|                   | Type         LED           Gross luminous flux         2100 Lm                                                                                                                                                                                                                                                                                                                                                                                                                                                                                                                                                                                                                                                                                                                                                                                                                                                                                                                                                                                                                                                                                                                                                                                                                                                                                                                                                                                                                                                                                                                                                                                                                                                                                                                                                                                                                                                                                                                                                                                                                                                                 |
|                   | Color temperature 3000 K                                                                                                                                                                                                                                                                                                                                                                                                                                                                                                                                                                                                                                                                                                                                                                                                                                                                                                                                                                                                                                                                                                                                                                                                                                                                                                                                                                                                                                                                                                                                                                                                                                                                                                                                                                                                                                                                                                                                                                                                                                                                                                       |
|                   | Chromatic stability MacAdam Step 3                                                                                                                                                                                                                                                                                                                                                                                                                                                                                                                                                                                                                                                                                                                                                                                                                                                                                                                                                                                                                                                                                                                                                                                                                                                                                                                                                                                                                                                                                                                                                                                                                                                                                                                                                                                                                                                                                                                                                                                                                                                                                             |
| DIMENSIONS        | Color Rendering Index CRI>90 CRI>10 COLOR CRI>10 CR |
|                   | Power 21 W                                                                                                                                                                                                                                                                                                                                                                                                                                                                                                                                                                                                                                                                                                                                                                                                                                                                                                                                                                                                                                                                                                                                                                                                                                                                                                                                                                                                                                                                                                                                                                                                                                                                                                                                                                                                                                                                                                                                                                                                                                                                                                                     |
|                   | Current 700 mA                                                                                                                                                                                                                                                                                                                                                                                                                                                                                                                                                                                                                                                                                                                                                                                                                                                                                                                                                                                                                                                                                                                                                                                                                                                                                                                                                                                                                                                                                                                                                                                                                                                                                                                                                                                                                                                                                                                                                                                                                                                                                                                 |
| 0000              | LED lifespan L80B10 >60.000h                                                                                                                                                                                                                                                                                                                                                                                                                                                                                                                                                                                                                                                                                                                                                                                                                                                                                                                                                                                                                                                                                                                                                                                                                                                                                                                                                                                                                                                                                                                                                                                                                                                                                                                                                                                                                                                                                                                                                                                                                                                                                                   |
|                   |                                                                                                                                                                                                                                                                                                                                                                                                                                                                                                                                                                                                                                                                                                                                                                                                                                                                                                                                                                                                                                                                                                                                                                                                                                                                                                                                                                                                                                                                                                                                                                                                                                                                                                                                                                                                                                                                                                                                                                                                                                                                                                                                |
| ТТ Т              |                                                                                                                                                                                                                                                                                                                                                                                                                                                                                                                                                                                                                                                                                                                                                                                                                                                                                                                                                                                                                                                                                                                                                                                                                                                                                                                                                                                                                                                                                                                                                                                                                                                                                                                                                                                                                                                                                                                                                                                                                                                                                                                                |
| <u></u>           | LIGHTING FIXTURE   PHOTOMETRIC DATA                                                                                                                                                                                                                                                                                                                                                                                                                                                                                                                                                                                                                                                                                                                                                                                                                                                                                                                                                                                                                                                                                                                                                                                                                                                                                                                                                                                                                                                                                                                                                                                                                                                                                                                                                                                                                                                                                                                                                                                                                                                                                            |
| MAX. 101 (3050mm) | Lighting efficiency 90%                                                                                                                                                                                                                                                                                                                                                                                                                                                                                                                                                                                                                                                                                                                                                                                                                                                                                                                                                                                                                                                                                                                                                                                                                                                                                                                                                                                                                                                                                                                                                                                                                                                                                                                                                                                                                                                                                                                                                                                                                                                                                                        |
|                   | elivered luminous flux 1890 Lm                                                                                                                                                                                                                                                                                                                                                                                                                                                                                                                                                                                                                                                                                                                                                                                                                                                                                                                                                                                                                                                                                                                                                                                                                                                                                                                                                                                                                                                                                                                                                                                                                                                                                                                                                                                                                                                                                                                                                                                                                                                                                                 |
|                   | Light beam angle 19°                                                                                                                                                                                                                                                                                                                                                                                                                                                                                                                                                                                                                                                                                                                                                                                                                                                                                                                                                                                                                                                                                                                                                                                                                                                                                                                                                                                                                                                                                                                                                                                                                                                                                                                                                                                                                                                                                                                                                                                                                                                                                                           |
|                   |                                                                                                                                                                                                                                                                                                                                                                                                                                                                                                                                                                                                                                                                                                                                                                                                                                                                                                                                                                                                                                                                                                                                                                                                                                                                                                                                                                                                                                                                                                                                                                                                                                                                                                                                                                                                                                                                                                                                                                                                                                                                                                                                |
| 23.62in (600mm)   | LIGHTING FIXTURE   ELECTRICAL DATA                                                                                                                                                                                                                                                                                                                                                                                                                                                                                                                                                                                                                                                                                                                                                                                                                                                                                                                                                                                                                                                                                                                                                                                                                                                                                                                                                                                                                                                                                                                                                                                                                                                                                                                                                                                                                                                                                                                                                                                                                                                                                             |
| 48.85in (1190mm)  | Driver Included: ERP-PSB series or similar                                                                                                                                                                                                                                                                                                                                                                                                                                                                                                                                                                                                                                                                                                                                                                                                                                                                                                                                                                                                                                                                                                                                                                                                                                                                                                                                                                                                                                                                                                                                                                                                                                                                                                                                                                                                                                                                                                                                                                                                                                                                                     |
| Powe              | r values of the system 24,00 W                                                                                                                                                                                                                                                                                                                                                                                                                                                                                                                                                                                                                                                                                                                                                                                                                                                                                                                                                                                                                                                                                                                                                                                                                                                                                                                                                                                                                                                                                                                                                                                                                                                                                                                                                                                                                                                                                                                                                                                                                                                                                                 |
|                   | Frequency 50/60 Hz                                                                                                                                                                                                                                                                                                                                                                                                                                                                                                                                                                                                                                                                                                                                                                                                                                                                                                                                                                                                                                                                                                                                                                                                                                                                                                                                                                                                                                                                                                                                                                                                                                                                                                                                                                                                                                                                                                                                                                                                                                                                                                             |
|                   | DIM on Board                                                                                                                                                                                                                                                                                                                                                                                                                                                                                                                                                                                                                                                                                                                                                                                                                                                                                                                                                                                                                                                                                                                                                                                                                                                                                                                                                                                                                                                                                                                                                                                                                                                                                                                                                                                                                                                                                                                                                                                                                                                                                                                   |
|                   |                                                                                                                                                                                                                                                                                                                                                                                                                                                                                                                                                                                                                                                                                                                                                                                                                                                                                                                                                                                                                                                                                                                                                                                                                                                                                                                                                                                                                                                                                                                                                                                                                                                                                                                                                                                                                                                                                                                                                                                                                                                                                                                                |
|                   | OTHER DATA                                                                                                                                                                                                                                                                                                                                                                                                                                                                                                                                                                                                                                                                                                                                                                                                                                                                                                                                                                                                                                                                                                                                                                                                                                                                                                                                                                                                                                                                                                                                                                                                                                                                                                                                                                                                                                                                                                                                                                                                                                                                                                                     |
| E                 | invironmental location DAMP                                                                                                                                                                                                                                                                                                                                                                                                                                                                                                                                                                                                                                                                                                                                                                                                                                                                                                                                                                                                                                                                                                                                                                                                                                                                                                                                                                                                                                                                                                                                                                                                                                                                                                                                                                                                                                                                                                                                                                                                                                                                                                    |
|                   | Cord Length   MAX. 3.05 m                                                                                                                                                                                                                                                                                                                                                                                                                                                                                                                                                                                                                                                                                                                                                                                                                                                                                                                                                                                                                                                                                                                                                                                                                                                                                                                                                                                                                                                                                                                                                                                                                                                                                                                                                                                                                                                                                                                                                                                                                                                                                                      |
|                   | adjustment tensioner Yes                                                                                                                                                                                                                                                                                                                                                                                                                                                                                                                                                                                                                                                                                                                                                                                                                                                                                                                                                                                                                                                                                                                                                                                                                                                                                                                                                                                                                                                                                                                                                                                                                                                                                                                                                                                                                                                                                                                                                                                                                                                                                                       |
| Fasi              |                                                                                                                                                                                                                                                                                                                                                                                                                                                                                                                                                                                                                                                                                                                                                                                                                                                                                                                                                                                                                                                                                                                                                                                                                                                                                                                                                                                                                                                                                                                                                                                                                                                                                                                                                                                                                                                                                                                                                                                                                                                                                                                                |
| Fast              | Weight         7.18 lb   3255 gr                                                                                                                                                                                                                                                                                                                                                                                                                                                                                                                                                                                                                                                                                                                                                                                                                                                                                                                                                                                                                                                                                                                                                                                                                                                                                                                                                                                                                                                                                                                                                                                                                                                                                                                                                                                                                                                                                                                                                                                                                                                                                               |
| Fasi              |                                                                                                                                                                                                                                                                                                                                                                                                                                                                                                                                                                                                                                                                                                                                                                                                                                                                                                                                                                                                                                                                                                                                                                                                                                                                                                                                                                                                                                                                                                                                                                                                                                                                                                                                                                                                                                                                                                                                                                                                                                                                                                                                |
|                   | Weight 7.18 lb   3255 gr                                                                                                                                                                                                                                                                                                                                                                                                                                                                                                                                                                                                                                                                                                                                                                                                                                                                                                                                                                                                                                                                                                                                                                                                                                                                                                                                                                                                                                                                                                                                                                                                                                                                                                                                                                                                                                                                                                                                                                                                                                                                                                       |