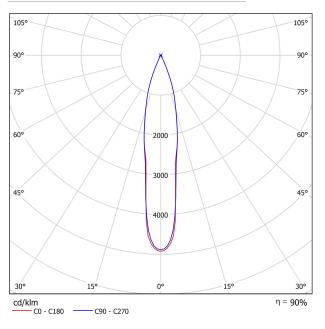

## BLACK FOSTER SUSPENSION

|                   | Name BLACK FOSTER SUSP 1200 UL SPOT DIM ON BOARD 3000K WT                                                                                                                                                                                                                                                                                                                                                                                                                                                                                                                                                                                                                                                                                                                                                                                                                                                                                                                                                                                                                                                                                                                                                                                                                                                                                                                                                                                                                                                                                                                                                                                                                                                                                                                                                                                                                                                                                                                                                                                                                                                                      |
|-------------------|--------------------------------------------------------------------------------------------------------------------------------------------------------------------------------------------------------------------------------------------------------------------------------------------------------------------------------------------------------------------------------------------------------------------------------------------------------------------------------------------------------------------------------------------------------------------------------------------------------------------------------------------------------------------------------------------------------------------------------------------------------------------------------------------------------------------------------------------------------------------------------------------------------------------------------------------------------------------------------------------------------------------------------------------------------------------------------------------------------------------------------------------------------------------------------------------------------------------------------------------------------------------------------------------------------------------------------------------------------------------------------------------------------------------------------------------------------------------------------------------------------------------------------------------------------------------------------------------------------------------------------------------------------------------------------------------------------------------------------------------------------------------------------------------------------------------------------------------------------------------------------------------------------------------------------------------------------------------------------------------------------------------------------------------------------------------------------------------------------------------------------|
|                   | Reference         U3211151WTMG                                                                                                                                                                                                                                                                                                                                                                                                                                                                                                                                                                                                                                                                                                                                                                                                                                                                                                                                                                                                                                                                                                                                                                                                                                                                                                                                                                                                                                                                                                                                                                                                                                                                                                                                                                                                                                                                                                                                                                                                                                                                                                 |
|                   | Color Textured white-Metallized gold                                                                                                                                                                                                                                                                                                                                                                                                                                                                                                                                                                                                                                                                                                                                                                                                                                                                                                                                                                                                                                                                                                                                                                                                                                                                                                                                                                                                                                                                                                                                                                                                                                                                                                                                                                                                                                                                                                                                                                                                                                                                                           |
|                   | Category SUSPENSION                                                                                                                                                                                                                                                                                                                                                                                                                                                                                                                                                                                                                                                                                                                                                                                                                                                                                                                                                                                                                                                                                                                                                                                                                                                                                                                                                                                                                                                                                                                                                                                                                                                                                                                                                                                                                                                                                                                                                                                                                                                                                                            |
|                   |                                                                                                                                                                                                                                                                                                                                                                                                                                                                                                                                                                                                                                                                                                                                                                                                                                                                                                                                                                                                                                                                                                                                                                                                                                                                                                                                                                                                                                                                                                                                                                                                                                                                                                                                                                                                                                                                                                                                                                                                                                                                                                                                |
|                   |                                                                                                                                                                                                                                                                                                                                                                                                                                                                                                                                                                                                                                                                                                                                                                                                                                                                                                                                                                                                                                                                                                                                                                                                                                                                                                                                                                                                                                                                                                                                                                                                                                                                                                                                                                                                                                                                                                                                                                                                                                                                                                                                |
|                   |                                                                                                                                                                                                                                                                                                                                                                                                                                                                                                                                                                                                                                                                                                                                                                                                                                                                                                                                                                                                                                                                                                                                                                                                                                                                                                                                                                                                                                                                                                                                                                                                                                                                                                                                                                                                                                                                                                                                                                                                                                                                                                                                |
|                   | Type         LED           Gross luminous flux         2100 Lm                                                                                                                                                                                                                                                                                                                                                                                                                                                                                                                                                                                                                                                                                                                                                                                                                                                                                                                                                                                                                                                                                                                                                                                                                                                                                                                                                                                                                                                                                                                                                                                                                                                                                                                                                                                                                                                                                                                                                                                                                                                                 |
|                   | Color temperature 3000 K                                                                                                                                                                                                                                                                                                                                                                                                                                                                                                                                                                                                                                                                                                                                                                                                                                                                                                                                                                                                                                                                                                                                                                                                                                                                                                                                                                                                                                                                                                                                                                                                                                                                                                                                                                                                                                                                                                                                                                                                                                                                                                       |
|                   | Chromatic stability MacAdam Step 3                                                                                                                                                                                                                                                                                                                                                                                                                                                                                                                                                                                                                                                                                                                                                                                                                                                                                                                                                                                                                                                                                                                                                                                                                                                                                                                                                                                                                                                                                                                                                                                                                                                                                                                                                                                                                                                                                                                                                                                                                                                                                             |
| DIMENSIONS        | Color Rendering Index CRI>90 CRI>10 COLOR CRI>10 CR |
|                   | Power 21 W                                                                                                                                                                                                                                                                                                                                                                                                                                                                                                                                                                                                                                                                                                                                                                                                                                                                                                                                                                                                                                                                                                                                                                                                                                                                                                                                                                                                                                                                                                                                                                                                                                                                                                                                                                                                                                                                                                                                                                                                                                                                                                                     |
|                   | Current 700 mA                                                                                                                                                                                                                                                                                                                                                                                                                                                                                                                                                                                                                                                                                                                                                                                                                                                                                                                                                                                                                                                                                                                                                                                                                                                                                                                                                                                                                                                                                                                                                                                                                                                                                                                                                                                                                                                                                                                                                                                                                                                                                                                 |
| 0000              | LED lifespan L80B10 >60.000h                                                                                                                                                                                                                                                                                                                                                                                                                                                                                                                                                                                                                                                                                                                                                                                                                                                                                                                                                                                                                                                                                                                                                                                                                                                                                                                                                                                                                                                                                                                                                                                                                                                                                                                                                                                                                                                                                                                                                                                                                                                                                                   |
|                   |                                                                                                                                                                                                                                                                                                                                                                                                                                                                                                                                                                                                                                                                                                                                                                                                                                                                                                                                                                                                                                                                                                                                                                                                                                                                                                                                                                                                                                                                                                                                                                                                                                                                                                                                                                                                                                                                                                                                                                                                                                                                                                                                |
| ТТ Т              |                                                                                                                                                                                                                                                                                                                                                                                                                                                                                                                                                                                                                                                                                                                                                                                                                                                                                                                                                                                                                                                                                                                                                                                                                                                                                                                                                                                                                                                                                                                                                                                                                                                                                                                                                                                                                                                                                                                                                                                                                                                                                                                                |
| <u></u>           | LIGHTING FIXTURE   PHOTOMETRIC DATA                                                                                                                                                                                                                                                                                                                                                                                                                                                                                                                                                                                                                                                                                                                                                                                                                                                                                                                                                                                                                                                                                                                                                                                                                                                                                                                                                                                                                                                                                                                                                                                                                                                                                                                                                                                                                                                                                                                                                                                                                                                                                            |
| MAX. 101 (3050mm) | Lighting efficiency 90%                                                                                                                                                                                                                                                                                                                                                                                                                                                                                                                                                                                                                                                                                                                                                                                                                                                                                                                                                                                                                                                                                                                                                                                                                                                                                                                                                                                                                                                                                                                                                                                                                                                                                                                                                                                                                                                                                                                                                                                                                                                                                                        |
|                   | elivered luminous flux 1890 Lm                                                                                                                                                                                                                                                                                                                                                                                                                                                                                                                                                                                                                                                                                                                                                                                                                                                                                                                                                                                                                                                                                                                                                                                                                                                                                                                                                                                                                                                                                                                                                                                                                                                                                                                                                                                                                                                                                                                                                                                                                                                                                                 |
|                   | Light beam angle 19°                                                                                                                                                                                                                                                                                                                                                                                                                                                                                                                                                                                                                                                                                                                                                                                                                                                                                                                                                                                                                                                                                                                                                                                                                                                                                                                                                                                                                                                                                                                                                                                                                                                                                                                                                                                                                                                                                                                                                                                                                                                                                                           |
|                   |                                                                                                                                                                                                                                                                                                                                                                                                                                                                                                                                                                                                                                                                                                                                                                                                                                                                                                                                                                                                                                                                                                                                                                                                                                                                                                                                                                                                                                                                                                                                                                                                                                                                                                                                                                                                                                                                                                                                                                                                                                                                                                                                |
| 23.62in (600mm)   | LIGHTING FIXTURE   ELECTRICAL DATA                                                                                                                                                                                                                                                                                                                                                                                                                                                                                                                                                                                                                                                                                                                                                                                                                                                                                                                                                                                                                                                                                                                                                                                                                                                                                                                                                                                                                                                                                                                                                                                                                                                                                                                                                                                                                                                                                                                                                                                                                                                                                             |
| 48.85in (1190mm)  | Driver Included: ERP-PSB series or similar                                                                                                                                                                                                                                                                                                                                                                                                                                                                                                                                                                                                                                                                                                                                                                                                                                                                                                                                                                                                                                                                                                                                                                                                                                                                                                                                                                                                                                                                                                                                                                                                                                                                                                                                                                                                                                                                                                                                                                                                                                                                                     |
| Powe              | r values of the system 24,00 W                                                                                                                                                                                                                                                                                                                                                                                                                                                                                                                                                                                                                                                                                                                                                                                                                                                                                                                                                                                                                                                                                                                                                                                                                                                                                                                                                                                                                                                                                                                                                                                                                                                                                                                                                                                                                                                                                                                                                                                                                                                                                                 |
|                   | Frequency 50/60 Hz                                                                                                                                                                                                                                                                                                                                                                                                                                                                                                                                                                                                                                                                                                                                                                                                                                                                                                                                                                                                                                                                                                                                                                                                                                                                                                                                                                                                                                                                                                                                                                                                                                                                                                                                                                                                                                                                                                                                                                                                                                                                                                             |
|                   | DIM on Board                                                                                                                                                                                                                                                                                                                                                                                                                                                                                                                                                                                                                                                                                                                                                                                                                                                                                                                                                                                                                                                                                                                                                                                                                                                                                                                                                                                                                                                                                                                                                                                                                                                                                                                                                                                                                                                                                                                                                                                                                                                                                                                   |
|                   |                                                                                                                                                                                                                                                                                                                                                                                                                                                                                                                                                                                                                                                                                                                                                                                                                                                                                                                                                                                                                                                                                                                                                                                                                                                                                                                                                                                                                                                                                                                                                                                                                                                                                                                                                                                                                                                                                                                                                                                                                                                                                                                                |
|                   | OTHER DATA                                                                                                                                                                                                                                                                                                                                                                                                                                                                                                                                                                                                                                                                                                                                                                                                                                                                                                                                                                                                                                                                                                                                                                                                                                                                                                                                                                                                                                                                                                                                                                                                                                                                                                                                                                                                                                                                                                                                                                                                                                                                                                                     |
| E                 | invironmental location DAMP                                                                                                                                                                                                                                                                                                                                                                                                                                                                                                                                                                                                                                                                                                                                                                                                                                                                                                                                                                                                                                                                                                                                                                                                                                                                                                                                                                                                                                                                                                                                                                                                                                                                                                                                                                                                                                                                                                                                                                                                                                                                                                    |
|                   | Cord Length   MAX. 3.05 m                                                                                                                                                                                                                                                                                                                                                                                                                                                                                                                                                                                                                                                                                                                                                                                                                                                                                                                                                                                                                                                                                                                                                                                                                                                                                                                                                                                                                                                                                                                                                                                                                                                                                                                                                                                                                                                                                                                                                                                                                                                                                                      |
|                   | adjustment tensioner Yes                                                                                                                                                                                                                                                                                                                                                                                                                                                                                                                                                                                                                                                                                                                                                                                                                                                                                                                                                                                                                                                                                                                                                                                                                                                                                                                                                                                                                                                                                                                                                                                                                                                                                                                                                                                                                                                                                                                                                                                                                                                                                                       |
| Fasi              |                                                                                                                                                                                                                                                                                                                                                                                                                                                                                                                                                                                                                                                                                                                                                                                                                                                                                                                                                                                                                                                                                                                                                                                                                                                                                                                                                                                                                                                                                                                                                                                                                                                                                                                                                                                                                                                                                                                                                                                                                                                                                                                                |
| Fast              | Weight         7.18 lb   3255 gr                                                                                                                                                                                                                                                                                                                                                                                                                                                                                                                                                                                                                                                                                                                                                                                                                                                                                                                                                                                                                                                                                                                                                                                                                                                                                                                                                                                                                                                                                                                                                                                                                                                                                                                                                                                                                                                                                                                                                                                                                                                                                               |
| Fasi              |                                                                                                                                                                                                                                                                                                                                                                                                                                                                                                                                                                                                                                                                                                                                                                                                                                                                                                                                                                                                                                                                                                                                                                                                                                                                                                                                                                                                                                                                                                                                                                                                                                                                                                                                                                                                                                                                                                                                                                                                                                                                                                                                |
|                   | Weight 7.18 lb   3255 gr                                                                                                                                                                                                                                                                                                                                                                                                                                                                                                                                                                                                                                                                                                                                                                                                                                                                                                                                                                                                                                                                                                                                                                                                                                                                                                                                                                                                                                                                                                                                                                                                                                                                                                                                                                                                                                                                                                                                                                                                                                                                                                       |