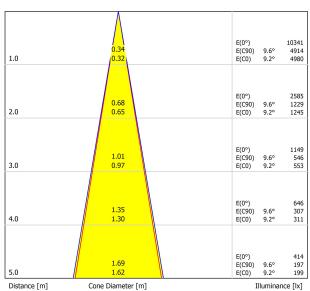

## BLACK FOSTER SUSPENSION

|                   | Name BLACK FOSTER SUSP 1200 UL SPOT DIM ON BOARD 3000K WT                                                                                                                                                                                                                                                                                                                                                                                                                                                                                                                                                                                                                                                                                                                                                                                                                                                                                                                                                                                                                                                                                                                                                                                                                                                                                                                                                                                                                                                                                                                                                                                                                                                                                                                                                                                                                                                                                                                                                                                                                                                                      |
|-------------------|--------------------------------------------------------------------------------------------------------------------------------------------------------------------------------------------------------------------------------------------------------------------------------------------------------------------------------------------------------------------------------------------------------------------------------------------------------------------------------------------------------------------------------------------------------------------------------------------------------------------------------------------------------------------------------------------------------------------------------------------------------------------------------------------------------------------------------------------------------------------------------------------------------------------------------------------------------------------------------------------------------------------------------------------------------------------------------------------------------------------------------------------------------------------------------------------------------------------------------------------------------------------------------------------------------------------------------------------------------------------------------------------------------------------------------------------------------------------------------------------------------------------------------------------------------------------------------------------------------------------------------------------------------------------------------------------------------------------------------------------------------------------------------------------------------------------------------------------------------------------------------------------------------------------------------------------------------------------------------------------------------------------------------------------------------------------------------------------------------------------------------|
|                   | Reference         U3211151WTMG                                                                                                                                                                                                                                                                                                                                                                                                                                                                                                                                                                                                                                                                                                                                                                                                                                                                                                                                                                                                                                                                                                                                                                                                                                                                                                                                                                                                                                                                                                                                                                                                                                                                                                                                                                                                                                                                                                                                                                                                                                                                                                 |
|                   | Color Textured white-Metallized gold                                                                                                                                                                                                                                                                                                                                                                                                                                                                                                                                                                                                                                                                                                                                                                                                                                                                                                                                                                                                                                                                                                                                                                                                                                                                                                                                                                                                                                                                                                                                                                                                                                                                                                                                                                                                                                                                                                                                                                                                                                                                                           |
|                   | Category SUSPENSION                                                                                                                                                                                                                                                                                                                                                                                                                                                                                                                                                                                                                                                                                                                                                                                                                                                                                                                                                                                                                                                                                                                                                                                                                                                                                                                                                                                                                                                                                                                                                                                                                                                                                                                                                                                                                                                                                                                                                                                                                                                                                                            |
|                   |                                                                                                                                                                                                                                                                                                                                                                                                                                                                                                                                                                                                                                                                                                                                                                                                                                                                                                                                                                                                                                                                                                                                                                                                                                                                                                                                                                                                                                                                                                                                                                                                                                                                                                                                                                                                                                                                                                                                                                                                                                                                                                                                |
|                   |                                                                                                                                                                                                                                                                                                                                                                                                                                                                                                                                                                                                                                                                                                                                                                                                                                                                                                                                                                                                                                                                                                                                                                                                                                                                                                                                                                                                                                                                                                                                                                                                                                                                                                                                                                                                                                                                                                                                                                                                                                                                                                                                |
|                   |                                                                                                                                                                                                                                                                                                                                                                                                                                                                                                                                                                                                                                                                                                                                                                                                                                                                                                                                                                                                                                                                                                                                                                                                                                                                                                                                                                                                                                                                                                                                                                                                                                                                                                                                                                                                                                                                                                                                                                                                                                                                                                                                |
|                   | Type         LED           Gross luminous flux         2100 Lm                                                                                                                                                                                                                                                                                                                                                                                                                                                                                                                                                                                                                                                                                                                                                                                                                                                                                                                                                                                                                                                                                                                                                                                                                                                                                                                                                                                                                                                                                                                                                                                                                                                                                                                                                                                                                                                                                                                                                                                                                                                                 |
|                   | Color temperature 3000 K                                                                                                                                                                                                                                                                                                                                                                                                                                                                                                                                                                                                                                                                                                                                                                                                                                                                                                                                                                                                                                                                                                                                                                                                                                                                                                                                                                                                                                                                                                                                                                                                                                                                                                                                                                                                                                                                                                                                                                                                                                                                                                       |
|                   | Chromatic stability MacAdam Step 3                                                                                                                                                                                                                                                                                                                                                                                                                                                                                                                                                                                                                                                                                                                                                                                                                                                                                                                                                                                                                                                                                                                                                                                                                                                                                                                                                                                                                                                                                                                                                                                                                                                                                                                                                                                                                                                                                                                                                                                                                                                                                             |
| DIMENSIONS        | Color Rendering Index CRI>90 CRI>10 COLOR CRI>10 CR |
|                   | Power 21 W                                                                                                                                                                                                                                                                                                                                                                                                                                                                                                                                                                                                                                                                                                                                                                                                                                                                                                                                                                                                                                                                                                                                                                                                                                                                                                                                                                                                                                                                                                                                                                                                                                                                                                                                                                                                                                                                                                                                                                                                                                                                                                                     |
|                   | Current 700 mA                                                                                                                                                                                                                                                                                                                                                                                                                                                                                                                                                                                                                                                                                                                                                                                                                                                                                                                                                                                                                                                                                                                                                                                                                                                                                                                                                                                                                                                                                                                                                                                                                                                                                                                                                                                                                                                                                                                                                                                                                                                                                                                 |
| 0000              | LED lifespan L80B10 >60.000h                                                                                                                                                                                                                                                                                                                                                                                                                                                                                                                                                                                                                                                                                                                                                                                                                                                                                                                                                                                                                                                                                                                                                                                                                                                                                                                                                                                                                                                                                                                                                                                                                                                                                                                                                                                                                                                                                                                                                                                                                                                                                                   |
|                   |                                                                                                                                                                                                                                                                                                                                                                                                                                                                                                                                                                                                                                                                                                                                                                                                                                                                                                                                                                                                                                                                                                                                                                                                                                                                                                                                                                                                                                                                                                                                                                                                                                                                                                                                                                                                                                                                                                                                                                                                                                                                                                                                |
| ТТ Т              |                                                                                                                                                                                                                                                                                                                                                                                                                                                                                                                                                                                                                                                                                                                                                                                                                                                                                                                                                                                                                                                                                                                                                                                                                                                                                                                                                                                                                                                                                                                                                                                                                                                                                                                                                                                                                                                                                                                                                                                                                                                                                                                                |
| <u></u>           | LIGHTING FIXTURE   PHOTOMETRIC DATA                                                                                                                                                                                                                                                                                                                                                                                                                                                                                                                                                                                                                                                                                                                                                                                                                                                                                                                                                                                                                                                                                                                                                                                                                                                                                                                                                                                                                                                                                                                                                                                                                                                                                                                                                                                                                                                                                                                                                                                                                                                                                            |
| MAX. 101 (3050mm) | Lighting efficiency 90%                                                                                                                                                                                                                                                                                                                                                                                                                                                                                                                                                                                                                                                                                                                                                                                                                                                                                                                                                                                                                                                                                                                                                                                                                                                                                                                                                                                                                                                                                                                                                                                                                                                                                                                                                                                                                                                                                                                                                                                                                                                                                                        |
|                   | elivered luminous flux 1890 Lm                                                                                                                                                                                                                                                                                                                                                                                                                                                                                                                                                                                                                                                                                                                                                                                                                                                                                                                                                                                                                                                                                                                                                                                                                                                                                                                                                                                                                                                                                                                                                                                                                                                                                                                                                                                                                                                                                                                                                                                                                                                                                                 |
|                   | Light beam angle 19°                                                                                                                                                                                                                                                                                                                                                                                                                                                                                                                                                                                                                                                                                                                                                                                                                                                                                                                                                                                                                                                                                                                                                                                                                                                                                                                                                                                                                                                                                                                                                                                                                                                                                                                                                                                                                                                                                                                                                                                                                                                                                                           |
|                   |                                                                                                                                                                                                                                                                                                                                                                                                                                                                                                                                                                                                                                                                                                                                                                                                                                                                                                                                                                                                                                                                                                                                                                                                                                                                                                                                                                                                                                                                                                                                                                                                                                                                                                                                                                                                                                                                                                                                                                                                                                                                                                                                |
| 23.62in (600mm)   | LIGHTING FIXTURE   ELECTRICAL DATA                                                                                                                                                                                                                                                                                                                                                                                                                                                                                                                                                                                                                                                                                                                                                                                                                                                                                                                                                                                                                                                                                                                                                                                                                                                                                                                                                                                                                                                                                                                                                                                                                                                                                                                                                                                                                                                                                                                                                                                                                                                                                             |
| 48.85in (1190mm)  | Driver Included: ERP-PSB series or similar                                                                                                                                                                                                                                                                                                                                                                                                                                                                                                                                                                                                                                                                                                                                                                                                                                                                                                                                                                                                                                                                                                                                                                                                                                                                                                                                                                                                                                                                                                                                                                                                                                                                                                                                                                                                                                                                                                                                                                                                                                                                                     |
| Powe              | r values of the system 24,00 W                                                                                                                                                                                                                                                                                                                                                                                                                                                                                                                                                                                                                                                                                                                                                                                                                                                                                                                                                                                                                                                                                                                                                                                                                                                                                                                                                                                                                                                                                                                                                                                                                                                                                                                                                                                                                                                                                                                                                                                                                                                                                                 |
|                   | Frequency 50/60 Hz                                                                                                                                                                                                                                                                                                                                                                                                                                                                                                                                                                                                                                                                                                                                                                                                                                                                                                                                                                                                                                                                                                                                                                                                                                                                                                                                                                                                                                                                                                                                                                                                                                                                                                                                                                                                                                                                                                                                                                                                                                                                                                             |
|                   | DIM on Board                                                                                                                                                                                                                                                                                                                                                                                                                                                                                                                                                                                                                                                                                                                                                                                                                                                                                                                                                                                                                                                                                                                                                                                                                                                                                                                                                                                                                                                                                                                                                                                                                                                                                                                                                                                                                                                                                                                                                                                                                                                                                                                   |
|                   |                                                                                                                                                                                                                                                                                                                                                                                                                                                                                                                                                                                                                                                                                                                                                                                                                                                                                                                                                                                                                                                                                                                                                                                                                                                                                                                                                                                                                                                                                                                                                                                                                                                                                                                                                                                                                                                                                                                                                                                                                                                                                                                                |
|                   | OTHER DATA                                                                                                                                                                                                                                                                                                                                                                                                                                                                                                                                                                                                                                                                                                                                                                                                                                                                                                                                                                                                                                                                                                                                                                                                                                                                                                                                                                                                                                                                                                                                                                                                                                                                                                                                                                                                                                                                                                                                                                                                                                                                                                                     |
| E                 | invironmental location DAMP                                                                                                                                                                                                                                                                                                                                                                                                                                                                                                                                                                                                                                                                                                                                                                                                                                                                                                                                                                                                                                                                                                                                                                                                                                                                                                                                                                                                                                                                                                                                                                                                                                                                                                                                                                                                                                                                                                                                                                                                                                                                                                    |
|                   | Cord Length   MAX. 3.05 m                                                                                                                                                                                                                                                                                                                                                                                                                                                                                                                                                                                                                                                                                                                                                                                                                                                                                                                                                                                                                                                                                                                                                                                                                                                                                                                                                                                                                                                                                                                                                                                                                                                                                                                                                                                                                                                                                                                                                                                                                                                                                                      |
|                   | adjustment tensioner Yes                                                                                                                                                                                                                                                                                                                                                                                                                                                                                                                                                                                                                                                                                                                                                                                                                                                                                                                                                                                                                                                                                                                                                                                                                                                                                                                                                                                                                                                                                                                                                                                                                                                                                                                                                                                                                                                                                                                                                                                                                                                                                                       |
| Fasi              |                                                                                                                                                                                                                                                                                                                                                                                                                                                                                                                                                                                                                                                                                                                                                                                                                                                                                                                                                                                                                                                                                                                                                                                                                                                                                                                                                                                                                                                                                                                                                                                                                                                                                                                                                                                                                                                                                                                                                                                                                                                                                                                                |
| Fast              | Weight         7.18 lb   3255 gr                                                                                                                                                                                                                                                                                                                                                                                                                                                                                                                                                                                                                                                                                                                                                                                                                                                                                                                                                                                                                                                                                                                                                                                                                                                                                                                                                                                                                                                                                                                                                                                                                                                                                                                                                                                                                                                                                                                                                                                                                                                                                               |
| Fasi              |                                                                                                                                                                                                                                                                                                                                                                                                                                                                                                                                                                                                                                                                                                                                                                                                                                                                                                                                                                                                                                                                                                                                                                                                                                                                                                                                                                                                                                                                                                                                                                                                                                                                                                                                                                                                                                                                                                                                                                                                                                                                                                                                |
|                   | Weight 7.18 lb   3255 gr                                                                                                                                                                                                                                                                                                                                                                                                                                                                                                                                                                                                                                                                                                                                                                                                                                                                                                                                                                                                                                                                                                                                                                                                                                                                                                                                                                                                                                                                                                                                                                                                                                                                                                                                                                                                                                                                                                                                                                                                                                                                                                       |