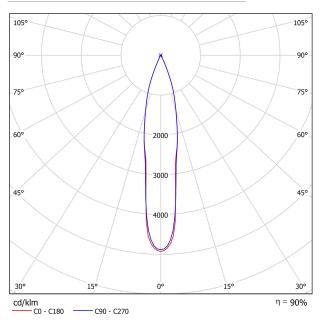

## BLACK FOSTER SUSPENSION

|                    | Name                                 | BLACK FOSTER SUSP 1600 UL SPOT 3000K WTMG                                                                                                                                                                                                                                                                                                                                                                                                                                                                                                                                                                                                                                                                                                                                                                                                                                                                                                                                                                                                                                                                                                                                                                                                                                                                                                                                                                                                                                                                                                                                                                                                                                                                                                                                                                                                                                                                                                                                                                                                                                                                                              |
|--------------------|--------------------------------------|----------------------------------------------------------------------------------------------------------------------------------------------------------------------------------------------------------------------------------------------------------------------------------------------------------------------------------------------------------------------------------------------------------------------------------------------------------------------------------------------------------------------------------------------------------------------------------------------------------------------------------------------------------------------------------------------------------------------------------------------------------------------------------------------------------------------------------------------------------------------------------------------------------------------------------------------------------------------------------------------------------------------------------------------------------------------------------------------------------------------------------------------------------------------------------------------------------------------------------------------------------------------------------------------------------------------------------------------------------------------------------------------------------------------------------------------------------------------------------------------------------------------------------------------------------------------------------------------------------------------------------------------------------------------------------------------------------------------------------------------------------------------------------------------------------------------------------------------------------------------------------------------------------------------------------------------------------------------------------------------------------------------------------------------------------------------------------------------------------------------------------------|
|                    | Reference                            | U3212111WTMG                                                                                                                                                                                                                                                                                                                                                                                                                                                                                                                                                                                                                                                                                                                                                                                                                                                                                                                                                                                                                                                                                                                                                                                                                                                                                                                                                                                                                                                                                                                                                                                                                                                                                                                                                                                                                                                                                                                                                                                                                                                                                                                           |
|                    | Color                                | Textured white-Metallized gold                                                                                                                                                                                                                                                                                                                                                                                                                                                                                                                                                                                                                                                                                                                                                                                                                                                                                                                                                                                                                                                                                                                                                                                                                                                                                                                                                                                                                                                                                                                                                                                                                                                                                                                                                                                                                                                                                                                                                                                                                                                                                                         |
|                    | Category                             | SUSPENSION                                                                                                                                                                                                                                                                                                                                                                                                                                                                                                                                                                                                                                                                                                                                                                                                                                                                                                                                                                                                                                                                                                                                                                                                                                                                                                                                                                                                                                                                                                                                                                                                                                                                                                                                                                                                                                                                                                                                                                                                                                                                                                                             |
|                    |                                      |                                                                                                                                                                                                                                                                                                                                                                                                                                                                                                                                                                                                                                                                                                                                                                                                                                                                                                                                                                                                                                                                                                                                                                                                                                                                                                                                                                                                                                                                                                                                                                                                                                                                                                                                                                                                                                                                                                                                                                                                                                                                                                                                        |
|                    |                                      | LIGHT SOURCE                                                                                                                                                                                                                                                                                                                                                                                                                                                                                                                                                                                                                                                                                                                                                                                                                                                                                                                                                                                                                                                                                                                                                                                                                                                                                                                                                                                                                                                                                                                                                                                                                                                                                                                                                                                                                                                                                                                                                                                                                                                                                                                           |
|                    | Туре                                 | LED                                                                                                                                                                                                                                                                                                                                                                                                                                                                                                                                                                                                                                                                                                                                                                                                                                                                                                                                                                                                                                                                                                                                                                                                                                                                                                                                                                                                                                                                                                                                                                                                                                                                                                                                                                                                                                                                                                                                                                                                                                                                                                                                    |
|                    | Gross luminous flux                  | 3150 Lm                                                                                                                                                                                                                                                                                                                                                                                                                                                                                                                                                                                                                                                                                                                                                                                                                                                                                                                                                                                                                                                                                                                                                                                                                                                                                                                                                                                                                                                                                                                                                                                                                                                                                                                                                                                                                                                                                                                                                                                                                                                                                                                                |
|                    | Color temperature                    | 3000 K                                                                                                                                                                                                                                                                                                                                                                                                                                                                                                                                                                                                                                                                                                                                                                                                                                                                                                                                                                                                                                                                                                                                                                                                                                                                                                                                                                                                                                                                                                                                                                                                                                                                                                                                                                                                                                                                                                                                                                                                                                                                                                                                 |
| DIMENSIONS         | Chromatic stability                  | MacAdam Step 3                                                                                                                                                                                                                                                                                                                                                                                                                                                                                                                                                                                                                                                                                                                                                                                                                                                                                                                                                                                                                                                                                                                                                                                                                                                                                                                                                                                                                                                                                                                                                                                                                                                                                                                                                                                                                                                                                                                                                                                                                                                                                                                         |
|                    | Color Rendering Index                | CRI>90                                                                                                                                                                                                                                                                                                                                                                                                                                                                                                                                                                                                                                                                                                                                                                                                                                                                                                                                                                                                                                                                                                                                                                                                                                                                                                                                                                                                                                                                                                                                                                                                                                                                                                                                                                                                                                                                                                                                                                                                                                                                                                                                 |
|                    | Power                                | 31.5 W                                                                                                                                                                                                                                                                                                                                                                                                                                                                                                                                                                                                                                                                                                                                                                                                                                                                                                                                                                                                                                                                                                                                                                                                                                                                                                                                                                                                                                                                                                                                                                                                                                                                                                                                                                                                                                                                                                                                                                                                                                                                                                                                 |
|                    | Current                              | 700 mA                                                                                                                                                                                                                                                                                                                                                                                                                                                                                                                                                                                                                                                                                                                                                                                                                                                                                                                                                                                                                                                                                                                                                                                                                                                                                                                                                                                                                                                                                                                                                                                                                                                                                                                                                                                                                                                                                                                                                                                                                                                                                                                                 |
| 99999 99999 99999  | LED lifespan                         | L80B10 >60.000h                                                                                                                                                                                                                                                                                                                                                                                                                                                                                                                                                                                                                                                                                                                                                                                                                                                                                                                                                                                                                                                                                                                                                                                                                                                                                                                                                                                                                                                                                                                                                                                                                                                                                                                                                                                                                                                                                                                                                                                                                                                                                                                        |
| TI I               |                                      |                                                                                                                                                                                                                                                                                                                                                                                                                                                                                                                                                                                                                                                                                                                                                                                                                                                                                                                                                                                                                                                                                                                                                                                                                                                                                                                                                                                                                                                                                                                                                                                                                                                                                                                                                                                                                                                                                                                                                                                                                                                                                                                                        |
|                    |                                      |                                                                                                                                                                                                                                                                                                                                                                                                                                                                                                                                                                                                                                                                                                                                                                                                                                                                                                                                                                                                                                                                                                                                                                                                                                                                                                                                                                                                                                                                                                                                                                                                                                                                                                                                                                                                                                                                                                                                                                                                                                                                                                                                        |
| MAX. 10tt [3050mm] | Lighting efficiency                  | 90%<br>                                                                                                                                                                                                                                                                                                                                                                                                                                                                                                                                                                                                                                                                                                                                                                                                                                                                                                                                                                                                                                                                                                                                                                                                                                                                                                                                                                                                                                                                                                                                                                                                                                                                                                                                                                                                                                                                                                                                                                                                                                                                                                                                |
|                    | Delivered luminous flux              | 19°                                                                                                                                                                                                                                                                                                                                                                                                                                                                                                                                                                                                                                                                                                                                                                                                                                                                                                                                                                                                                                                                                                                                                                                                                                                                                                                                                                                                                                                                                                                                                                                                                                                                                                                                                                                                                                                                                                                                                                                                                                                                                                                                    |
|                    | Light beam angle                     | 17                                                                                                                                                                                                                                                                                                                                                                                                                                                                                                                                                                                                                                                                                                                                                                                                                                                                                                                                                                                                                                                                                                                                                                                                                                                                                                                                                                                                                                                                                                                                                                                                                                                                                                                                                                                                                                                                                                                                                                                                                                                                                                                                     |
| 43.30in (1100mm)   |                                      |                                                                                                                                                                                                                                                                                                                                                                                                                                                                                                                                                                                                                                                                                                                                                                                                                                                                                                                                                                                                                                                                                                                                                                                                                                                                                                                                                                                                                                                                                                                                                                                                                                                                                                                                                                                                                                                                                                                                                                                                                                                                                                                                        |
| 65.15in (1655mm)   |                                      | LIGHTING FIXTURE   ELECTRICAL DATA                                                                                                                                                                                                                                                                                                                                                                                                                                                                                                                                                                                                                                                                                                                                                                                                                                                                                                                                                                                                                                                                                                                                                                                                                                                                                                                                                                                                                                                                                                                                                                                                                                                                                                                                                                                                                                                                                                                                                                                                                                                                                                     |
|                    | Driver<br>Power values of the system | Included: ERP-PSB series or similar<br>37,00 W                                                                                                                                                                                                                                                                                                                                                                                                                                                                                                                                                                                                                                                                                                                                                                                                                                                                                                                                                                                                                                                                                                                                                                                                                                                                                                                                                                                                                                                                                                                                                                                                                                                                                                                                                                                                                                                                                                                                                                                                                                                                                         |
|                    | Frequency                            | 50/60 Hz                                                                                                                                                                                                                                                                                                                                                                                                                                                                                                                                                                                                                                                                                                                                                                                                                                                                                                                                                                                                                                                                                                                                                                                                                                                                                                                                                                                                                                                                                                                                                                                                                                                                                                                                                                                                                                                                                                                                                                                                                                                                                                                               |
|                    | Dimming                              | 0-10V / TRIAC/ELV dimming only at 120V                                                                                                                                                                                                                                                                                                                                                                                                                                                                                                                                                                                                                                                                                                                                                                                                                                                                                                                                                                                                                                                                                                                                                                                                                                                                                                                                                                                                                                                                                                                                                                                                                                                                                                                                                                                                                                                                                                                                                                                                                                                                                                 |
|                    |                                      |                                                                                                                                                                                                                                                                                                                                                                                                                                                                                                                                                                                                                                                                                                                                                                                                                                                                                                                                                                                                                                                                                                                                                                                                                                                                                                                                                                                                                                                                                                                                                                                                                                                                                                                                                                                                                                                                                                                                                                                                                                                                                                                                        |
|                    |                                      | OTHER DATA                                                                                                                                                                                                                                                                                                                                                                                                                                                                                                                                                                                                                                                                                                                                                                                                                                                                                                                                                                                                                                                                                                                                                                                                                                                                                                                                                                                                                                                                                                                                                                                                                                                                                                                                                                                                                                                                                                                                                                                                                                                                                                                             |
|                    | Environmental location               | DAMP                                                                                                                                                                                                                                                                                                                                                                                                                                                                                                                                                                                                                                                                                                                                                                                                                                                                                                                                                                                                                                                                                                                                                                                                                                                                                                                                                                                                                                                                                                                                                                                                                                                                                                                                                                                                                                                                                                                                                                                                                                                                                                                                   |
|                    | Cord Length                          | MAX. 3.05 m                                                                                                                                                                                                                                                                                                                                                                                                                                                                                                                                                                                                                                                                                                                                                                                                                                                                                                                                                                                                                                                                                                                                                                                                                                                                                                                                                                                                                                                                                                                                                                                                                                                                                                                                                                                                                                                                                                                                                                                                                                                                                                                            |
|                    | Fast adjustment tensioner            | Yes                                                                                                                                                                                                                                                                                                                                                                                                                                                                                                                                                                                                                                                                                                                                                                                                                                                                                                                                                                                                                                                                                                                                                                                                                                                                                                                                                                                                                                                                                                                                                                                                                                                                                                                                                                                                                                                                                                                                                                                                                                                                                                                                    |
|                    | , Weight                             | 9.42 lb   4275 gr                                                                                                                                                                                                                                                                                                                                                                                                                                                                                                                                                                                                                                                                                                                                                                                                                                                                                                                                                                                                                                                                                                                                                                                                                                                                                                                                                                                                                                                                                                                                                                                                                                                                                                                                                                                                                                                                                                                                                                                                                                                                                                                      |
|                    | Packaged weight                      | 13.01 lb   5900 gr                                                                                                                                                                                                                                                                                                                                                                                                                                                                                                                                                                                                                                                                                                                                                                                                                                                                                                                                                                                                                                                                                                                                                                                                                                                                                                                                                                                                                                                                                                                                                                                                                                                                                                                                                                                                                                                                                                                                                                                                                                                                                                                     |
|                    | Packaging dimensions                 | Ø6.10x68.31 in   Ø155x1735 mm                                                                                                                                                                                                                                                                                                                                                                                                                                                                                                                                                                                                                                                                                                                                                                                                                                                                                                                                                                                                                                                                                                                                                                                                                                                                                                                                                                                                                                                                                                                                                                                                                                                                                                                                                                                                                                                                                                                                                                                                                                                                                                          |
|                    | Materials                            | –<br>Aluminium - Acrylonitrile Butadiene Styrene - Polycarbonat                                                                                                                                                                                                                                                                                                                                                                                                                                                                                                                                                                                                                                                                                                                                                                                                                                                                                                                                                                                                                                                                                                                                                                                                                                                                                                                                                                                                                                                                                                                                                                                                                                                                                                                                                                                                                                                                                                                                                                                                                                                                        |
|                    |                                      | د آntertek د المعالم والمعالم المعالم والمعالم والم<br>ومعالم والمعالم والمعال<br>ومعالم والمعالم والم والمعالم والمعالم والمعالم والمعالم والمعالم والمعالم والمعالم والمعالم والمعالم والم والم والمعالم والمعالم والمعالم والمعالم والمعالم والمعالم والم والمعالم والم<br>والمعالم والمعالم والمعالم والمعالم والمعالم والم وا |
|                    |                                      |                                                                                                                                                                                                                                                                                                                                                                                                                                                                                                                                                                                                                                                                                                                                                                                                                                                                                                                                                                                                                                                                                                                                                                                                                                                                                                                                                                                                                                                                                                                                                                                                                                                                                                                                                                                                                                                                                                                                                                                                                                                                                                                                        |