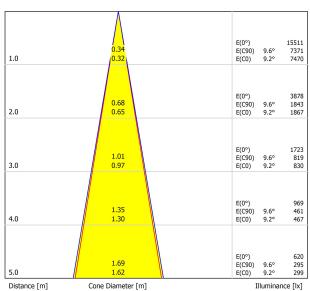

## BLACK FOSTER SUSPENSION

|                    | Name                                 | BLACK FOSTER SUSP 1600 UL SPOT 3000K WTMG                                                                                                                                                                                                                                                                                                                                                                                                                                                                                                                                                                                                                                                                                                                                                                                                                                                                                                                                                                                                                                                                                                                                                                                                                                                                                                                                                                                                                                                                                                                                                                                                                                                                                                                                                                                                                                                                                                                                                                                                                                                                                              |
|--------------------|--------------------------------------|----------------------------------------------------------------------------------------------------------------------------------------------------------------------------------------------------------------------------------------------------------------------------------------------------------------------------------------------------------------------------------------------------------------------------------------------------------------------------------------------------------------------------------------------------------------------------------------------------------------------------------------------------------------------------------------------------------------------------------------------------------------------------------------------------------------------------------------------------------------------------------------------------------------------------------------------------------------------------------------------------------------------------------------------------------------------------------------------------------------------------------------------------------------------------------------------------------------------------------------------------------------------------------------------------------------------------------------------------------------------------------------------------------------------------------------------------------------------------------------------------------------------------------------------------------------------------------------------------------------------------------------------------------------------------------------------------------------------------------------------------------------------------------------------------------------------------------------------------------------------------------------------------------------------------------------------------------------------------------------------------------------------------------------------------------------------------------------------------------------------------------------|
|                    | Reference                            | U3212111WTMG                                                                                                                                                                                                                                                                                                                                                                                                                                                                                                                                                                                                                                                                                                                                                                                                                                                                                                                                                                                                                                                                                                                                                                                                                                                                                                                                                                                                                                                                                                                                                                                                                                                                                                                                                                                                                                                                                                                                                                                                                                                                                                                           |
|                    | Color                                | Textured white-Metallized gold                                                                                                                                                                                                                                                                                                                                                                                                                                                                                                                                                                                                                                                                                                                                                                                                                                                                                                                                                                                                                                                                                                                                                                                                                                                                                                                                                                                                                                                                                                                                                                                                                                                                                                                                                                                                                                                                                                                                                                                                                                                                                                         |
|                    | Category                             | SUSPENSION                                                                                                                                                                                                                                                                                                                                                                                                                                                                                                                                                                                                                                                                                                                                                                                                                                                                                                                                                                                                                                                                                                                                                                                                                                                                                                                                                                                                                                                                                                                                                                                                                                                                                                                                                                                                                                                                                                                                                                                                                                                                                                                             |
|                    |                                      |                                                                                                                                                                                                                                                                                                                                                                                                                                                                                                                                                                                                                                                                                                                                                                                                                                                                                                                                                                                                                                                                                                                                                                                                                                                                                                                                                                                                                                                                                                                                                                                                                                                                                                                                                                                                                                                                                                                                                                                                                                                                                                                                        |
|                    |                                      | LIGHT SOURCE                                                                                                                                                                                                                                                                                                                                                                                                                                                                                                                                                                                                                                                                                                                                                                                                                                                                                                                                                                                                                                                                                                                                                                                                                                                                                                                                                                                                                                                                                                                                                                                                                                                                                                                                                                                                                                                                                                                                                                                                                                                                                                                           |
|                    | Туре                                 | LED                                                                                                                                                                                                                                                                                                                                                                                                                                                                                                                                                                                                                                                                                                                                                                                                                                                                                                                                                                                                                                                                                                                                                                                                                                                                                                                                                                                                                                                                                                                                                                                                                                                                                                                                                                                                                                                                                                                                                                                                                                                                                                                                    |
|                    | Gross luminous flux                  | 3150 Lm                                                                                                                                                                                                                                                                                                                                                                                                                                                                                                                                                                                                                                                                                                                                                                                                                                                                                                                                                                                                                                                                                                                                                                                                                                                                                                                                                                                                                                                                                                                                                                                                                                                                                                                                                                                                                                                                                                                                                                                                                                                                                                                                |
|                    | Color temperature                    | 3000 K                                                                                                                                                                                                                                                                                                                                                                                                                                                                                                                                                                                                                                                                                                                                                                                                                                                                                                                                                                                                                                                                                                                                                                                                                                                                                                                                                                                                                                                                                                                                                                                                                                                                                                                                                                                                                                                                                                                                                                                                                                                                                                                                 |
| DIMENSIONS         | Chromatic stability                  | MacAdam Step 3                                                                                                                                                                                                                                                                                                                                                                                                                                                                                                                                                                                                                                                                                                                                                                                                                                                                                                                                                                                                                                                                                                                                                                                                                                                                                                                                                                                                                                                                                                                                                                                                                                                                                                                                                                                                                                                                                                                                                                                                                                                                                                                         |
|                    | Color Rendering Index                | CRI>90                                                                                                                                                                                                                                                                                                                                                                                                                                                                                                                                                                                                                                                                                                                                                                                                                                                                                                                                                                                                                                                                                                                                                                                                                                                                                                                                                                                                                                                                                                                                                                                                                                                                                                                                                                                                                                                                                                                                                                                                                                                                                                                                 |
|                    | Power                                | 31.5 W                                                                                                                                                                                                                                                                                                                                                                                                                                                                                                                                                                                                                                                                                                                                                                                                                                                                                                                                                                                                                                                                                                                                                                                                                                                                                                                                                                                                                                                                                                                                                                                                                                                                                                                                                                                                                                                                                                                                                                                                                                                                                                                                 |
|                    | Current                              | 700 mA                                                                                                                                                                                                                                                                                                                                                                                                                                                                                                                                                                                                                                                                                                                                                                                                                                                                                                                                                                                                                                                                                                                                                                                                                                                                                                                                                                                                                                                                                                                                                                                                                                                                                                                                                                                                                                                                                                                                                                                                                                                                                                                                 |
| 99999 99999 99999  | LED lifespan                         | L80B10 >60.000h                                                                                                                                                                                                                                                                                                                                                                                                                                                                                                                                                                                                                                                                                                                                                                                                                                                                                                                                                                                                                                                                                                                                                                                                                                                                                                                                                                                                                                                                                                                                                                                                                                                                                                                                                                                                                                                                                                                                                                                                                                                                                                                        |
| TI I               |                                      |                                                                                                                                                                                                                                                                                                                                                                                                                                                                                                                                                                                                                                                                                                                                                                                                                                                                                                                                                                                                                                                                                                                                                                                                                                                                                                                                                                                                                                                                                                                                                                                                                                                                                                                                                                                                                                                                                                                                                                                                                                                                                                                                        |
|                    |                                      |                                                                                                                                                                                                                                                                                                                                                                                                                                                                                                                                                                                                                                                                                                                                                                                                                                                                                                                                                                                                                                                                                                                                                                                                                                                                                                                                                                                                                                                                                                                                                                                                                                                                                                                                                                                                                                                                                                                                                                                                                                                                                                                                        |
| MAX. 10tt [3050mm] | Lighting efficiency                  | 90%<br>                                                                                                                                                                                                                                                                                                                                                                                                                                                                                                                                                                                                                                                                                                                                                                                                                                                                                                                                                                                                                                                                                                                                                                                                                                                                                                                                                                                                                                                                                                                                                                                                                                                                                                                                                                                                                                                                                                                                                                                                                                                                                                                                |
|                    | Delivered luminous flux              | 19°                                                                                                                                                                                                                                                                                                                                                                                                                                                                                                                                                                                                                                                                                                                                                                                                                                                                                                                                                                                                                                                                                                                                                                                                                                                                                                                                                                                                                                                                                                                                                                                                                                                                                                                                                                                                                                                                                                                                                                                                                                                                                                                                    |
|                    | Light beam angle                     | 17                                                                                                                                                                                                                                                                                                                                                                                                                                                                                                                                                                                                                                                                                                                                                                                                                                                                                                                                                                                                                                                                                                                                                                                                                                                                                                                                                                                                                                                                                                                                                                                                                                                                                                                                                                                                                                                                                                                                                                                                                                                                                                                                     |
| 43.30in (1100mm)   |                                      |                                                                                                                                                                                                                                                                                                                                                                                                                                                                                                                                                                                                                                                                                                                                                                                                                                                                                                                                                                                                                                                                                                                                                                                                                                                                                                                                                                                                                                                                                                                                                                                                                                                                                                                                                                                                                                                                                                                                                                                                                                                                                                                                        |
| 65.15in (1655mm)   |                                      | LIGHTING FIXTURE   ELECTRICAL DATA                                                                                                                                                                                                                                                                                                                                                                                                                                                                                                                                                                                                                                                                                                                                                                                                                                                                                                                                                                                                                                                                                                                                                                                                                                                                                                                                                                                                                                                                                                                                                                                                                                                                                                                                                                                                                                                                                                                                                                                                                                                                                                     |
|                    | Driver<br>Power values of the system | Included: ERP-PSB series or similar<br>37,00 W                                                                                                                                                                                                                                                                                                                                                                                                                                                                                                                                                                                                                                                                                                                                                                                                                                                                                                                                                                                                                                                                                                                                                                                                                                                                                                                                                                                                                                                                                                                                                                                                                                                                                                                                                                                                                                                                                                                                                                                                                                                                                         |
|                    | Frequency                            | 50/60 Hz                                                                                                                                                                                                                                                                                                                                                                                                                                                                                                                                                                                                                                                                                                                                                                                                                                                                                                                                                                                                                                                                                                                                                                                                                                                                                                                                                                                                                                                                                                                                                                                                                                                                                                                                                                                                                                                                                                                                                                                                                                                                                                                               |
|                    | Dimming                              | 0-10V / TRIAC/ELV dimming only at 120V                                                                                                                                                                                                                                                                                                                                                                                                                                                                                                                                                                                                                                                                                                                                                                                                                                                                                                                                                                                                                                                                                                                                                                                                                                                                                                                                                                                                                                                                                                                                                                                                                                                                                                                                                                                                                                                                                                                                                                                                                                                                                                 |
|                    |                                      |                                                                                                                                                                                                                                                                                                                                                                                                                                                                                                                                                                                                                                                                                                                                                                                                                                                                                                                                                                                                                                                                                                                                                                                                                                                                                                                                                                                                                                                                                                                                                                                                                                                                                                                                                                                                                                                                                                                                                                                                                                                                                                                                        |
|                    |                                      | OTHER DATA                                                                                                                                                                                                                                                                                                                                                                                                                                                                                                                                                                                                                                                                                                                                                                                                                                                                                                                                                                                                                                                                                                                                                                                                                                                                                                                                                                                                                                                                                                                                                                                                                                                                                                                                                                                                                                                                                                                                                                                                                                                                                                                             |
|                    | Environmental location               | DAMP                                                                                                                                                                                                                                                                                                                                                                                                                                                                                                                                                                                                                                                                                                                                                                                                                                                                                                                                                                                                                                                                                                                                                                                                                                                                                                                                                                                                                                                                                                                                                                                                                                                                                                                                                                                                                                                                                                                                                                                                                                                                                                                                   |
|                    | Cord Length                          | MAX. 3.05 m                                                                                                                                                                                                                                                                                                                                                                                                                                                                                                                                                                                                                                                                                                                                                                                                                                                                                                                                                                                                                                                                                                                                                                                                                                                                                                                                                                                                                                                                                                                                                                                                                                                                                                                                                                                                                                                                                                                                                                                                                                                                                                                            |
|                    | Fast adjustment tensioner            | Yes                                                                                                                                                                                                                                                                                                                                                                                                                                                                                                                                                                                                                                                                                                                                                                                                                                                                                                                                                                                                                                                                                                                                                                                                                                                                                                                                                                                                                                                                                                                                                                                                                                                                                                                                                                                                                                                                                                                                                                                                                                                                                                                                    |
|                    | , Weight                             | 9.42 lb   4275 gr                                                                                                                                                                                                                                                                                                                                                                                                                                                                                                                                                                                                                                                                                                                                                                                                                                                                                                                                                                                                                                                                                                                                                                                                                                                                                                                                                                                                                                                                                                                                                                                                                                                                                                                                                                                                                                                                                                                                                                                                                                                                                                                      |
|                    | Packaged weight                      | 13.01 lb   5900 gr                                                                                                                                                                                                                                                                                                                                                                                                                                                                                                                                                                                                                                                                                                                                                                                                                                                                                                                                                                                                                                                                                                                                                                                                                                                                                                                                                                                                                                                                                                                                                                                                                                                                                                                                                                                                                                                                                                                                                                                                                                                                                                                     |
|                    | Packaging dimensions                 | Ø6.10x68.31 in   Ø155x1735 mm                                                                                                                                                                                                                                                                                                                                                                                                                                                                                                                                                                                                                                                                                                                                                                                                                                                                                                                                                                                                                                                                                                                                                                                                                                                                                                                                                                                                                                                                                                                                                                                                                                                                                                                                                                                                                                                                                                                                                                                                                                                                                                          |
|                    | Materials                            | –<br>Aluminium - Acrylonitrile Butadiene Styrene - Polycarbonat                                                                                                                                                                                                                                                                                                                                                                                                                                                                                                                                                                                                                                                                                                                                                                                                                                                                                                                                                                                                                                                                                                                                                                                                                                                                                                                                                                                                                                                                                                                                                                                                                                                                                                                                                                                                                                                                                                                                                                                                                                                                        |
|                    |                                      | د آntertek د المعالم والمعالم المعالم والمعالم والم<br>ومعالم والمعالم والمعال<br>ومعالم والمعالم والم والمعالم والمعالم والمعالم والمعالم والمعالم والمعالم والمعالم والمعالم والمعالم والم والم والمعالم والمعالم والمعالم والمعالم والمعالم والمعالم والم والمعالم والم<br>والمعالم والمعالم والمعالم والمعالم والمعالم والم وا |
|                    |                                      |                                                                                                                                                                                                                                                                                                                                                                                                                                                                                                                                                                                                                                                                                                                                                                                                                                                                                                                                                                                                                                                                                                                                                                                                                                                                                                                                                                                                                                                                                                                                                                                                                                                                                                                                                                                                                                                                                                                                                                                                                                                                                                                                        |